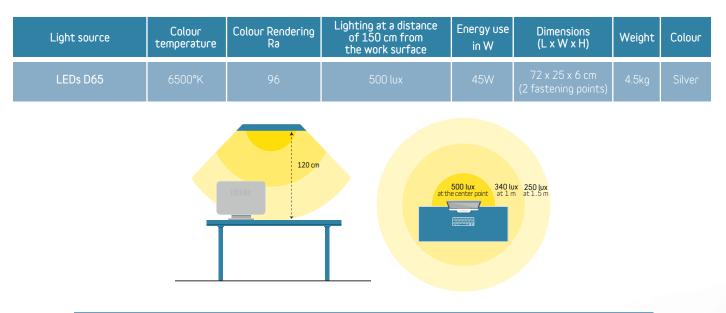

Plume reproduces daylight in accordance with **illuminant D65** criteria, defined by international standard ISO 23603. **D65 certification** guarantees very **high-quality standardised working daylight, without any blue peak in the light spectrum to harm your eyes.** 