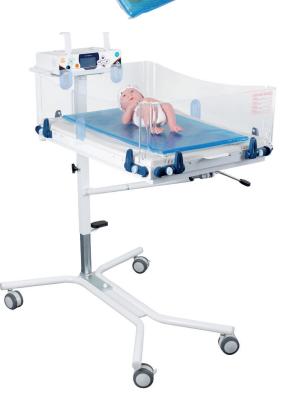

#### Dimensions :

- Control box without handle (L x W x H): 300 x 190 x 75 mm
- Heating element : 600 x 330 x 10 mm
- Gel mattress : 615 x 385 x 13 mm

Delivered with one skin probe

Calibed positioned in a baby cot (ref.1016 or 1030) with included cocoon for baby's comfort