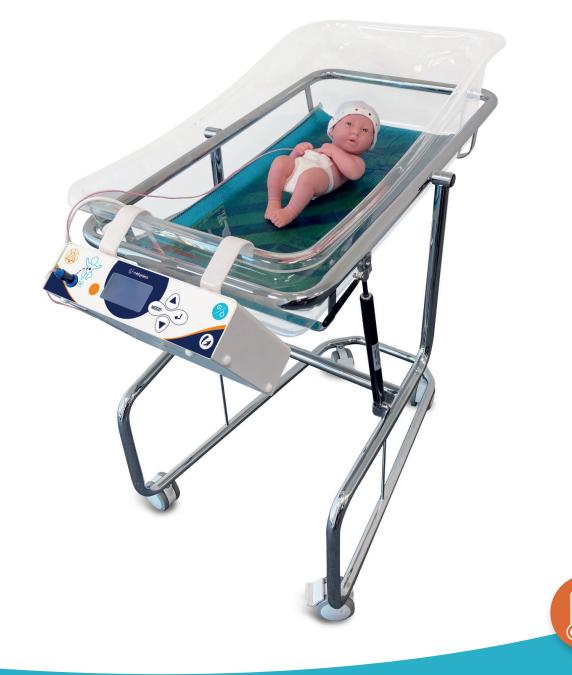

Calibed positionned in a care crib (ref.1020)

#### DESCRIPTION

**Removable solution.** The warming mattress is made up of a control box, a warming element and a gel mattress.

**Control box with LCD screen** for a good visibility of data and alarms. A handle provides to fix on any type of cradle.

Very comfortable polyurethane gel mattress (latex- and siliconefree)

**Delivered with a removable cocoon** including a cotton cover and a microgranules flexitube cushion. The baby is comfortably installed in a safe environment.