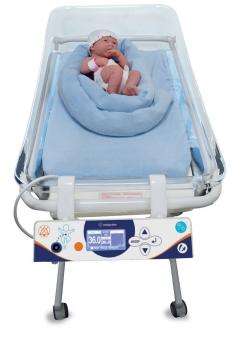

Very comfortable polyurethane gel mattress (latex- and siliconefree)

**Delivered with a removable cocoon** including a cotton cover and a microgranules flexitube cushion. The baby is comfortably installed in a safe environment.