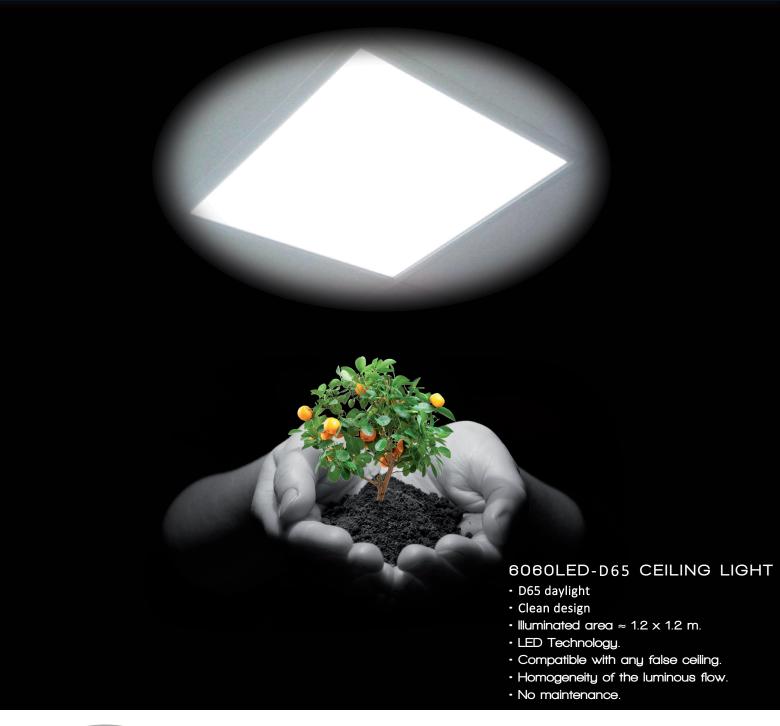

# 6060LED-D65 RECESSED CEILING LIGHT

REQUIRE TRUE DAYLIGHT

## THE LED TECHNOLOGY

Too often ignored, general lighting, whether it is inappropriate, is a cause of tiredness (visual and physical), but also of headaches, and eyes troubles. Thus, Gamain proposes the 6060LED-D65 recessed ceiling lights which reproduce perfectly the natural daylight and combine performance, design and LED Technology. These ceiling lights fit perfectly in a reception area or every environment which requires a very-high quality, standarised working daylight, without any blue peak in the light spectrum to harm the eyes.

### **FEATURES**

Distance from the worktop in cm: 170

Illumination Lux at 170 cm: 500

Colour temperature in °K: 6500

Illuminated area in m: 1.2 x 1.2

Dimensions (Lxlxh) in mm:  $595 \times 595 \times 11$ 

Weight in Kg: 3,85

Consumption in Watts: 50W

Power source: 100-240V 50-60Hz

Colour: white

Estimated lifetime

(70% of the flow maintained)\*: 50 000 hours

Option on request: dimmer switch ref. IVAR.

Accessory on request: design suspension support for the 6060LED ceiling light ref. 45 950 7243.