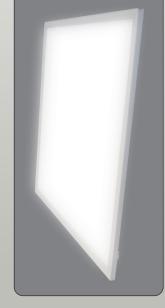

# 6060LED-D65 RECESSED CEILING LIGHT

REQUIRE TRUE DAYLIGHT

## THE LED TECHNOLOGY

Too often ignored, general lighting, whether it is inappropriate, is a cause of tiredness (visual and physical), but also of headaches, and eyes troubles. Thus, Gamain proposes the 6060LED-D65 recessed ceiling lights which reproduce perfectly the natural daylight and combine performance, design and LED Technology. These ceiling lights fit perfectly in a reception area or every environment which requires a very-high quality, standarised working daylight, without any blue peak in the light spectrum to harm the eyes.

### **FEATURES**

Distance from the worktop in cm: 170

Illumination Lux at 170 cm: 500

Colour temperature in °K: 6500

Illuminated area in m: 1.2 x 1.2

Dimensions (Lxlxh) in mm:  $595 \times 595 \times 11$ 

Weight in Kg: 3,85