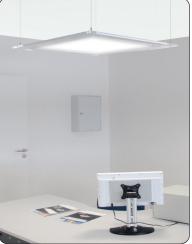

# 6060LED-D65 RECESSED CEILING LIGHT

REQUIRE TRUE DAYLIGHT

## THE LED TECHNOLOGY

Too often ignored, general lighting, whether it is inappropriate, is a cause of tiredness (visual and physical), but also of headaches, and eyes troubles. Thus, Gamain proposes the 6060LED-D65 recessed ceiling lights which reproduce perfectly the natural daylight and combine performance, design and LED Technology. These ceiling lights fit perfectly in a reception area or every environment which requires a very-high quality, standarised working daylight, without any blue peak in the light spectrum to harm the eyes.

Installation

Suspension Support

\* Subject to correct installation.

GAMAIN LEGROS S.A.S. 470 rue Gilles de Gennes BP 8

Zone d'Activites Node Park Touraine

37310 Tauxigny - France Tél.: + 33 2 47 28 18 53 Fax.: + 33 2 47 27 35 85