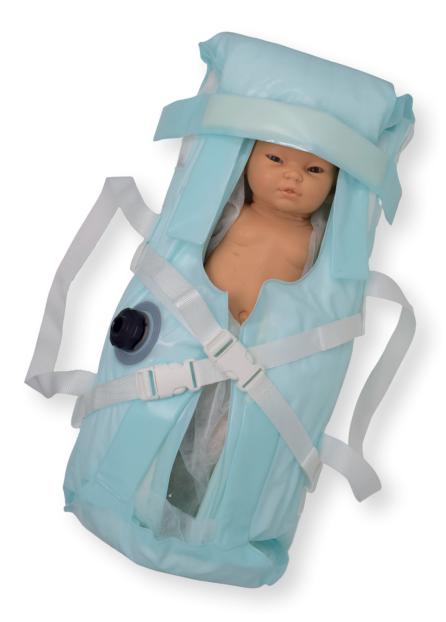

# NEONATAL SAFETY

The CosySecure transport mattress is made of polystyrene microbeads that clump together under the action of the vacuum

The negative pressure shapes the mattress according to the patient body, thereby creating a secure cocoon.

A headband holds the infant's head for maximum safety.

#### INFANT MONITORING AND ACCESS

The CosySecure transport mattress has side cutouts for **easy** access to the infant's body during transport.

The medical teams can supervise the patient's condition and ensure that therapeutic measures are maintained.

For emergency situations requiring rapid access to the infant, the safety belts can be quickly unlocked by simply pressing.

#### INSTALLATION

The vacuum mattress is attached to the Nite incubator tray by adjustable straps.