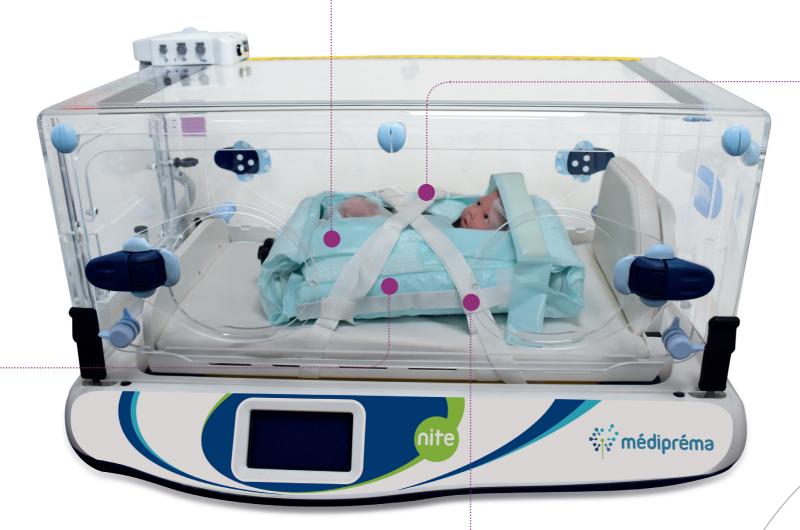

# CosySecure

Restraining solution to secure the neonate in the Nite transport incubator

CosySecure is a vacuum mattress that supports the neonate inside the incubator during transport. It safeguards the infant in case of sudden braking, fast cornering or collision.

#### INSTALLATION

The vacuum mattress is attached to the Nite incubator tray by adjustable straps.