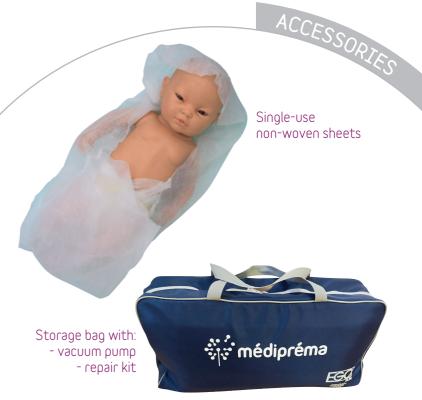

#### NEONATAL COMFORT

The transport mattress is reinforced with **foam pads** to enhance the neonate's comfort.

Mediprema recommends the use of single-use nonwoven sheets to improve the infant's thermal comfort while protecting his/her skin.

# TECHNICAL SPECIFICATIONS

| Ref. 5231                  | CosySecure transport mattress - Large model (with handles)                                                                                                                                                 |
|----------------------------|------------------------------------------------------------------------------------------------------------------------------------------------------------------------------------------------------------|
| Overall dimensions (LxWxH) | Unfolded: 125 x 71.5 x 5 cm                                                                                                                                                                                |
| Max. baby weight           | 5 Kg                                                                                                                                                                                                       |
| Max. baby size             | 55 cm                                                                                                                                                                                                      |
| Packaging                  | Supplied in a storage bag with:  1 batch of 10 single-use non-woven sheets, large models  - 3 fastening straps including 2 with loops  - 1 vacuum pump  - 1 repair kit (valve, patches, spatula, adhesive) |

| Ref. 5230                  | CosySecure transport mattress - Small model (without handles)                                                                                                                                |
|----------------------------|----------------------------------------------------------------------------------------------------------------------------------------------------------------------------------------------|
| Overall dimensions (LxWxH) | Unfolded: 91 x 65 x 5 cm                                                                                                                                                                     |
| Max. baby weight           | 2 Kg                                                                                                                                                                                         |
| Max. baby size             | 35 cm                                                                                                                                                                                        |
| Packaging                  | Supplied in a storage bag with: - 1 batch of 10 single-use non-woven sheets, small models - 2 fastening straps with loops - 1 vacuum pump - 1 repair kit (valve, patches, spatula, adhesive) |