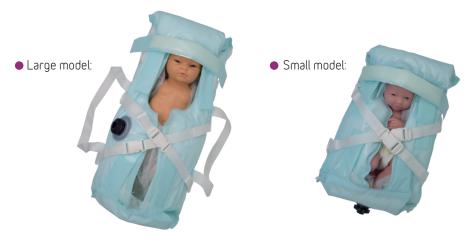

# TECHNICAL SPECIFICATIONS

| Ref. 5231                  | CosySecure transport mattress - Large model (with handles)                                                                                                                                                 |
|----------------------------|------------------------------------------------------------------------------------------------------------------------------------------------------------------------------------------------------------|
| Overall dimensions (LxWxH) | Unfolded: 125 x 71.5 x 5 cm                                                                                                                                                                                |
| Max. baby weight           | 5 Kg                                                                                                                                                                                                       |
| Max. baby size             | 55 cm                                                                                                                                                                                                      |
| Packaging                  | Supplied in a storage bag with:  1 batch of 10 single-use non-woven sheets, large models  - 3 fastening straps including 2 with loops  - 1 vacuum pump  - 1 repair kit (valve, patches, spatula, adhesive) |

| Ref. 5230                  | CosySecure transport mattress - Small model (without handles)                                                                                                                                |
|----------------------------|----------------------------------------------------------------------------------------------------------------------------------------------------------------------------------------------|
| Overall dimensions (LxWxH) | Unfolded: 91 x 65 x 5 cm                                                                                                                                                                     |
| Max. baby weight           | 2 Kg                                                                                                                                                                                         |
| Max. baby size             | 35 cm                                                                                                                                                                                        |
| Packaging                  | Supplied in a storage bag with: - 1 batch of 10 single-use non-woven sheets, small models - 2 fastening straps with loops - 1 vacuum pump - 1 repair kit (valve, patches, spatula, adhesive) |