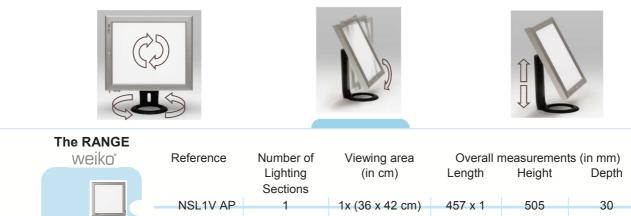

## **Desktop models :**

- Rotation, incline, and height adjustement of the screen
- 1 automatic switching per panel at the positioning/removal of the film

Net

weight

(in kg)

6

> 👯 ella legros

CE

# Wall mounted models :

- keyholes at the back of the unit
- · lighting of the panels with keyboard

| The RANGE<br>weiko | Reference    | Number of<br>Lighting<br>Sections | Viewing area<br>(in cm) | Overall r<br>Length | neasuremen<br>Height | ts (in mm)<br>Depth | Net<br>weight<br>(in kg) |
|--------------------|--------------|-----------------------------------|-------------------------|---------------------|----------------------|---------------------|--------------------------|
|                    | NSL1V        | 1                                 | 36 x 42 cm              | 457                 | 505                  | 30                  | 4                        |
|                    | NSL2.2V      | 1                                 | 72 x 42 cm              | 817                 | 505                  | 30                  | 8                        |
|                    | NSL3.3V      | 1                                 | 108 x 42 cm             | 1177                | 505                  | 30                  | 12                       |
|                    | NSL4.4V*     | 11                                | 144 x 42 cm             | 1537                | 505                  | 30                  | 16                       |
|                    | *Only on spe | ecial demand                      |                         |                     |                      |                     |                          |