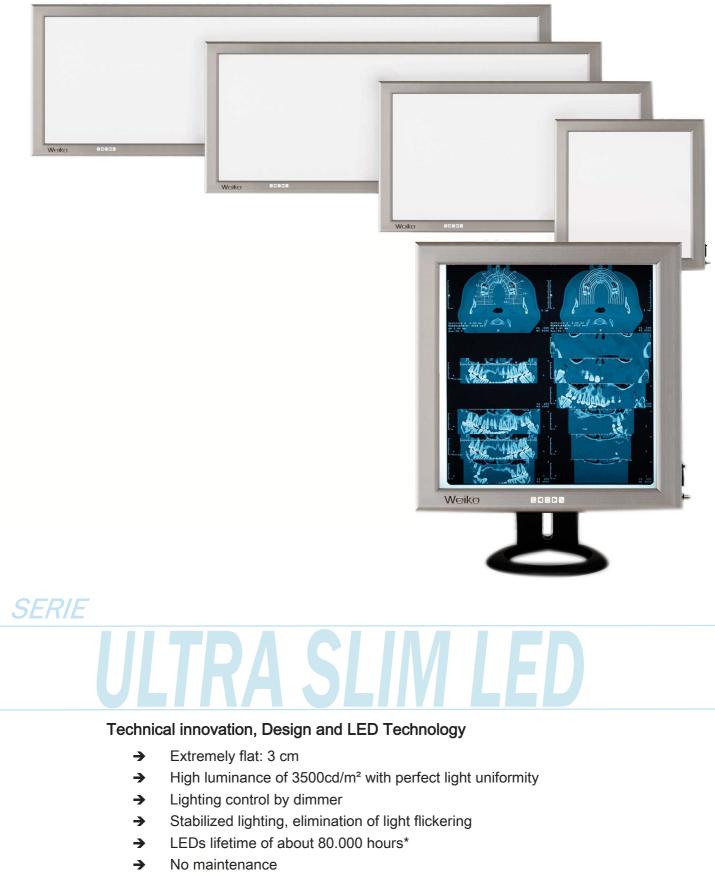

### Ultra Slim LED Series Illuminators Technical Innovation, Design and LED Technology

#### **TECHNICAL CHARACTERISTICS**

- → Body made of anti-scratch anodized aluminium → Diffusing panel: white acrylic sheet of 3mm thickness sections
- → Light Source: LED Technology, temperature of colour 7200° Kelvin
- → Lighting intensity: 3500 cd/m<sup>2</sup>
- → Lighting control by dimmer: adjustment from 30% to 100%
- → Panels: separated areas with individual lighting
- → Incorporated film grip
- → 1 main ON/OFF switch
- → Power cord: standard, 2 poles + earth
- → Power supply: 230V, 50/60Hz