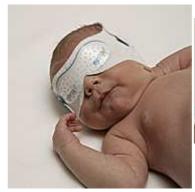

## Comfort and holding quality

The EyeMax phototherapy masks have been designed in order to provide the optimal protection of baby's eyes when it is under phototherapy treatment. The single-piece, wrap-around design attaches at two points on either side of the baby's head and can be independently adjusted to prevent unwanted movement and allow a perfect fit. The special UV light eye protection has been ergonomically designed to prevent any "light leaks".

Available in 3 different sizes in order to adapt to the baby's changing head shape.