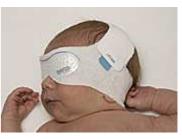

## Comfort and holding quality

The EyeMax phototherapy masks have been designed in order to provide the optimal protection of baby's eyes when it is under phototherapy treatment. The single-piece, wrap-around design attaches at two points on either side of the baby's head and can be independently adjusted to prevent unwanted movement and allow a perfect fit. The special UV light eye protection has been ergonomically designed to prevent any "light leaks".

Available in 3 different sizes in order to adapt to the baby's changing head shape.