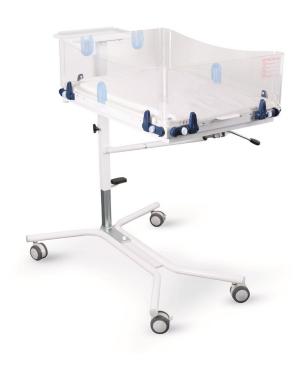

## Care crib

Ref. 1020

Specially designed for use in neonatology departments, Médipréma's care crib is surrounded by 4 fold down and removable side panels. It provides an excellent visibility and ideal access to the baby under safety and comfort conditions.

Cot with transparent PMMA removable wall

Detachable high-resilience comfort mattress: LxWxH=720x510x50 mm

Bedding height: 680/1025mm

8 orifices for easy passage of the sensors, drains and tubes

Wide, continuous head-up tilt (0/+15°)
4 pivoting castors dia. 75mm with brakes

Overall dimensions: LxWxH = 1027x751X863/1213mm

Maximum permitted load: 20kg
Weigh of entire unit: 20kg
Class I medical device